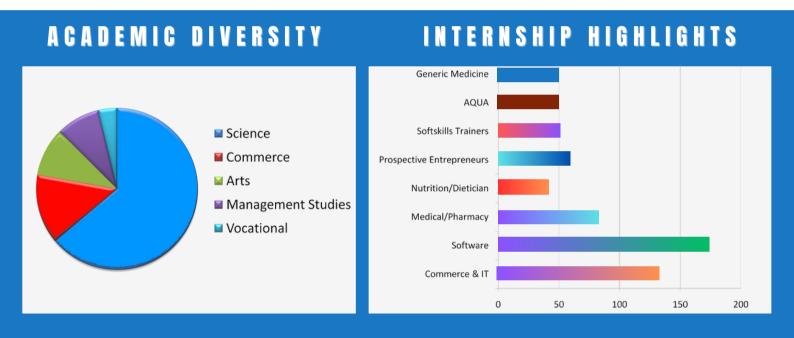

### SECTOR-WISE LIST

| S O F T W A R E    | - | 20%         |
|--------------------|---|-------------|
| SOFTSKILL TRAINERS | - | <b>30</b> % |
| T E A C H I N G    | - | 15%         |
| MARKETING          | - | 20%         |